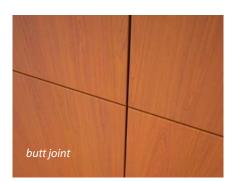

## Frame your work

From butt joints to dramatic reveals, specify Acrovyn® Wall Panels with the look that fits your project's design. Ideal for unfinished edge panels, choose either Picture Frame or Thin Trim. Both are factory-installed, but this feature can be optional on permanently mounted panels.

#### REVEAL

To create the desired complementing or contrasting reveal color, mount (permanent or demountable) panels using the specified reveal width on the wall prefinished with paint, strips of Acrovyn sheet or other preferred wall treatment.