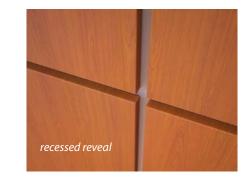

## Frame your work

From butt joints to dramatic reveals, specify Acrovyn® Wall Panels with the look that fits your project's design. Ideal for unfinished edge panels, choose either Picture Frame or Thin Trim. Both are factory-installed, but this feature can be optional on permanently mounted panels.

#### REVEAL

To create the desired complementing or contrasting reveal color, mount (permanent or demountable) panels using the specified reveal width on the wall prefinished with paint, strips of Acrovyn sheet or other preferred wall treatment.