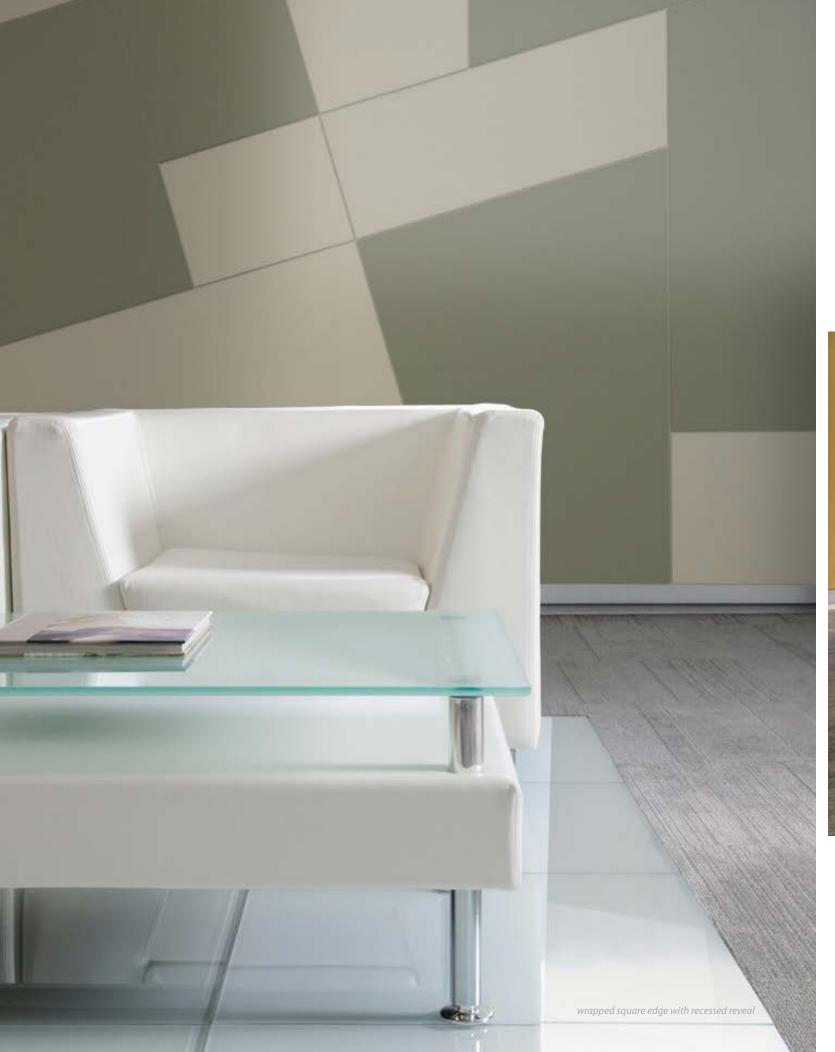

## A new look

Acrovyn® Wall Panels can be incorporated into a variety of designs. The size of your panels can have the most impact on associated costs and manufacturing lead times, so we highly recommend that you determine your desired look as early as possible in the planning process. For your next project, consider some of these suggested layouts and custom shapes that other panel systems may not offer.

#### EDGE

Acrovyn Wall Panels include a moisture-resistant barrier and are available in three edge selections designed to work with the trim and reveal options featured on page 11. Edge banding is necessary for most odd-shaped panels.

wrapped square wrapped beveled unfinished