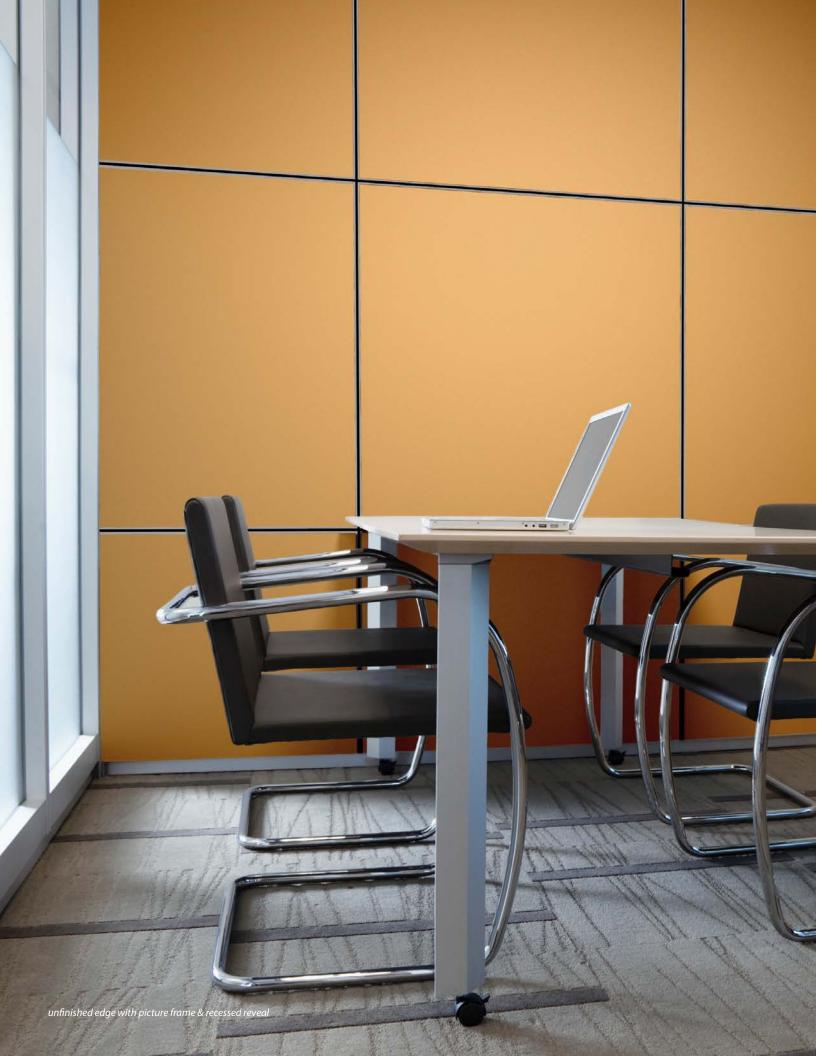

## Frame your work

From butt joints to dramatic reveals, specify Acrovyn® Wall Panels with the look that fits your project's design. Ideal for unfinished edge panels, choose either Picture Frame or Thin Trim. Both are factory-installed, but this feature can be optional on permanently mounted panels.

#### REVEAL

To create the desired complementing or contrasting reveal color, mount (permanent or demountable) panels using the specified reveal width on the wall prefinished with paint, strips of Acrovyn sheet or other preferred wall treatment.