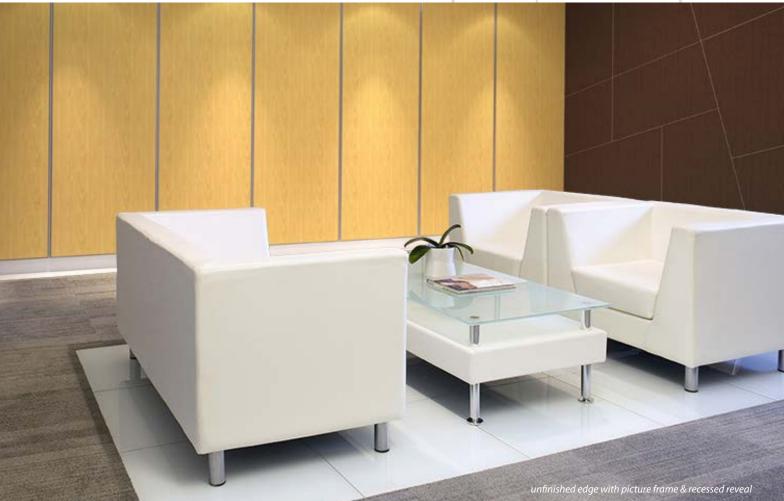

hstand hightraffic abuse, Acrovyn Wall Panels keep walls beautiful and damage free.

## simple solution with

Sure Snap® System

| CONFIGURATION    | 5  |
|------------------|----|
| FINISH           | 7  |
| EDGE/MOUNT/DEPTH | 8  |
| TRIM/REVEAL      | 11 |
| HEADWALLS        | 13 |
| DESIGN YOUR OWN  | 15 |

front cover: wrapped square edge with recessed reveal



#### CONFIGURATION

## A new look

Acrovyn® Wall Panels can be incorporated into a variety of designs. The size of your panels can have the most impact on associated costs and manufacturing lead times, so we highly recommend that you determine your desired look as early as possible in the planning process. For your next project, consider some of these suggested layouts and custom shapes that other panel systems may not offer.





#### FINISH

## Unlimited possibilities

The Acrovyn® Wall Panel collection of finishes now includes Acrovyn by Design®, giving you the freedom to create interior environments that range from classic to wildly expressive. Acrovyn is more durable than laminate and stained wood, so your vision will be preserved for years after installation.

## Acrovyn® Solid Colors



Acrovyn by Design®

High resolution imagery

#### EDGE

Acrovyn Wall Panels include a moisture-resistant barrier and are available in three edge selections designed to work with the trim and reveal options featured on page 11. Edge banding is necessary for most odd-shaped panels.



wrapped square wrapped beveled unfinished

#### MOUNT

The Sure Snap® System provides easy installation and removal, requires minimal field-ve