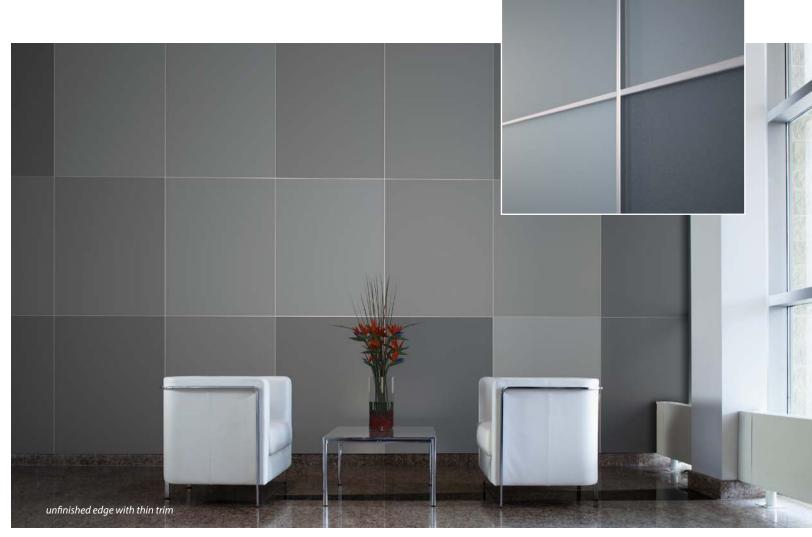

## Frame your work

From butt joints to dramatic reveals, specify Acrovyn® Wall Panels with the look that fits your project's design. Ideal for unfinished edge panels, choose either Picture Frame or Thin Trim. Both are factory-installed, but this feature can be optional on permanently mounted panels.

#### REVEAL

To create the desired complementing or contrasting reveal color, mount (permanent or demountable) panels using the specified reveal width on the wall prefinished with paint, strips of Acrovyn sheet or other preferred wall treatment.