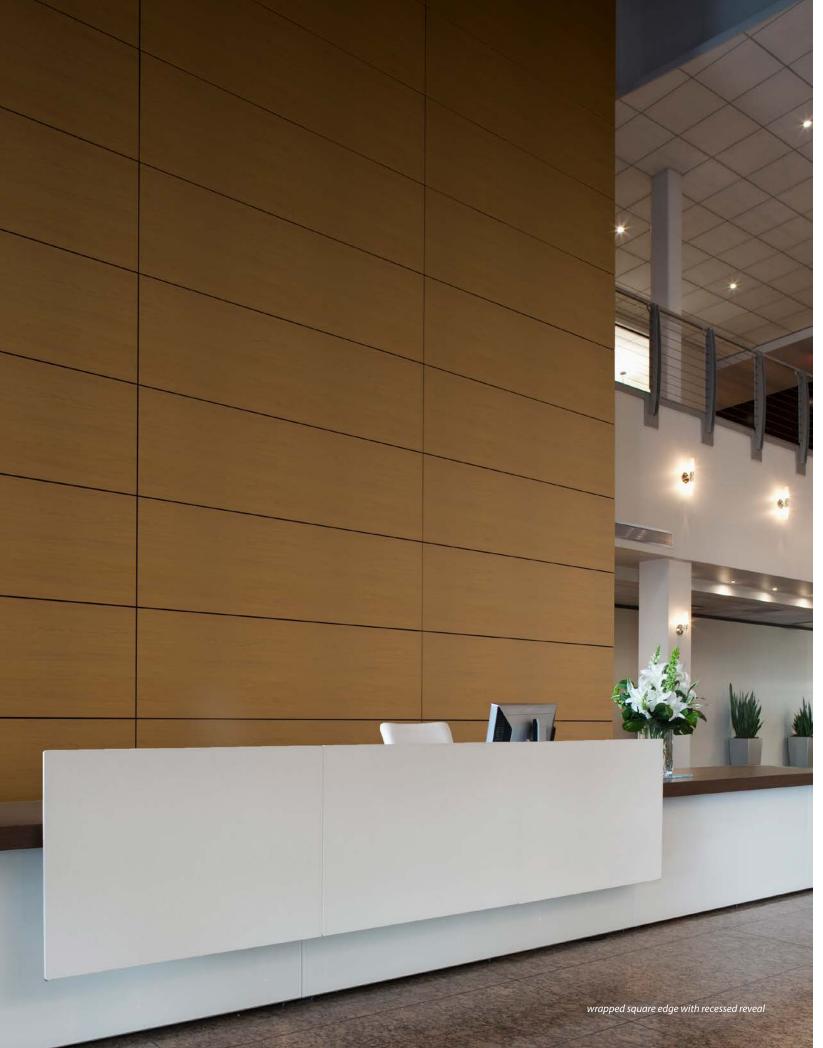

#### EDGE

Acrovyn Wall Panels include a moisture-resistant barrier and are available in three edge selections designed to work with the trim and reveal options featured on page 11. Edge banding is necessary for most odd-shaped panels.

wrapped square wrapped beveled unfinished