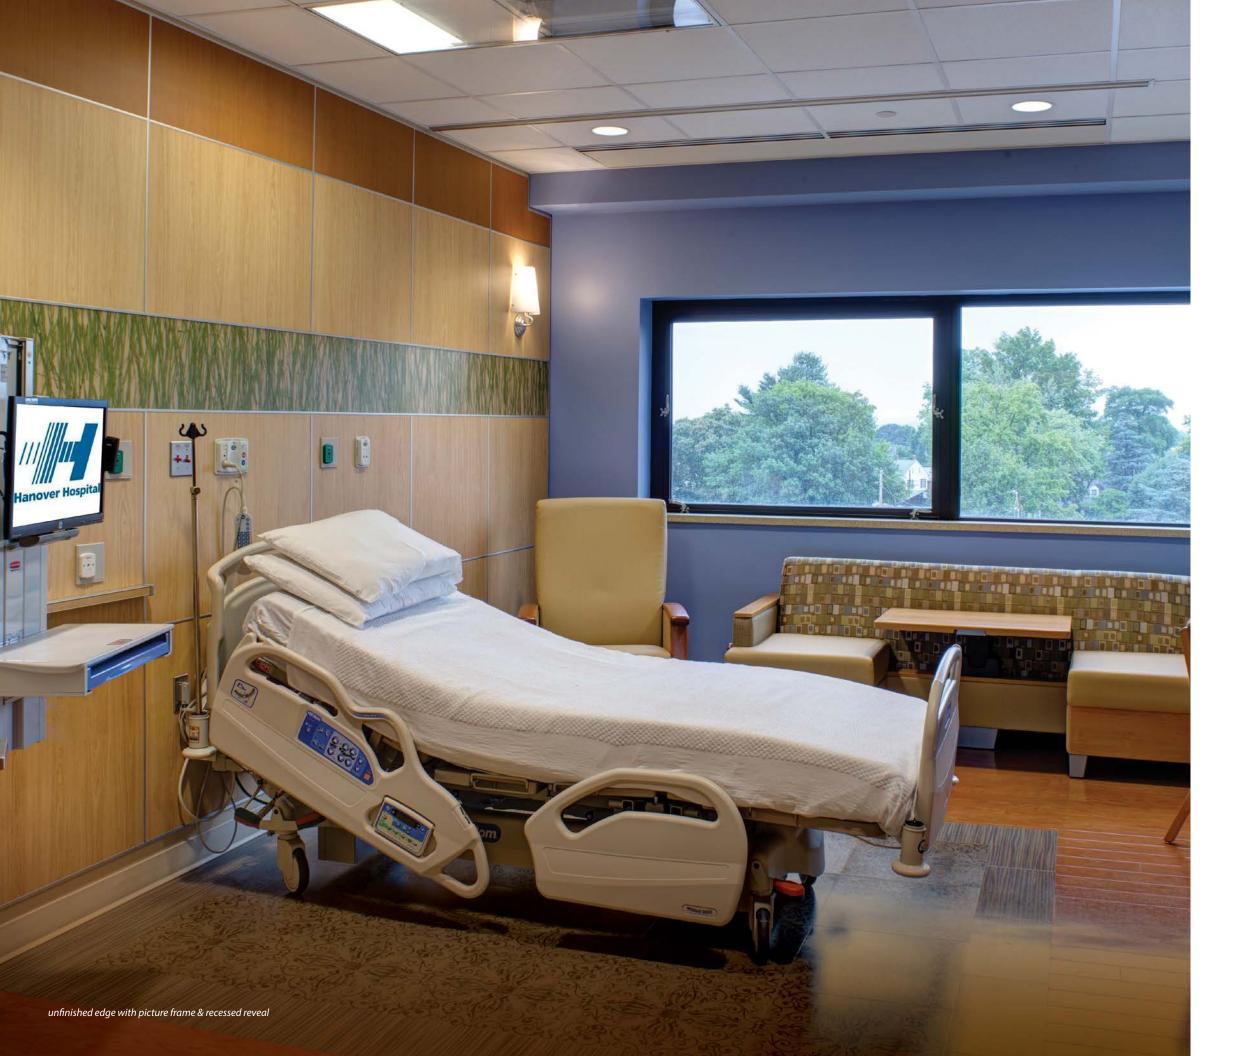

## Highlighting patient care

Both planning and design of a headwall are essential for creating a room that looks impressive while remaining functional. The configuration options shown allow for cut outs to address gas, electric and other services that may be required in the headwall. With Acrovyn Wall Panels, the design options are virtually endless and your vision will be well protected.

### focal configuration

Create a headwall directly behind a bed as a design feature that will also protect the wall from abuse.

## continuum configuration

This option transforms the entire wall behind the patient bed into a design feature that protects the wall from the bed, carts and additional furniture.