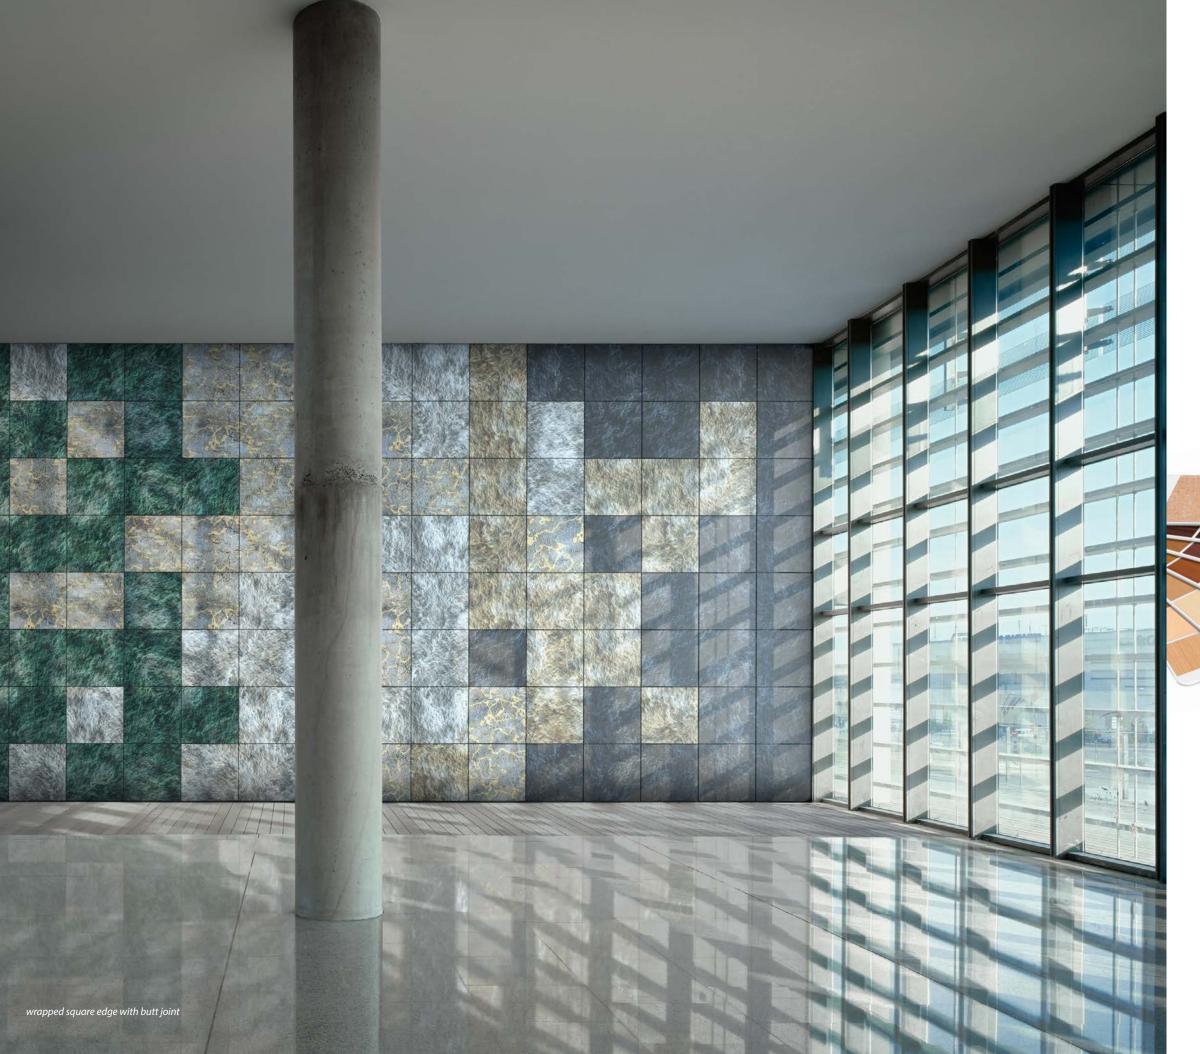

tand hightraffic abuse, Acrovyn Wall Panels keep walls beautiful and damage free.

## simple solution with

Sure Snap® System

| CONFIGURATION    | 5  |
|------------------|----|
| FINISH           | 7  |
| EDGE/MOUNT/DEPTH | 8  |
| TRIM/REVEAL      | 11 |
| HEADWALLS        | 13 |
| DESIGN YOUR OWN  | 15 |

front cover: wrapped square edge with recessed reveal



#### CONFIGURATION

## A new look

Acrovyn® Wall Panels can be incorporated into a variety of designs. The size of your panels can have the most impact on associated costs and manufacturing lead times, so we highly recommend that you determine your desired look as early as possible in the planning process. For your next project, consider some of these suggested layouts and custom shapes that other panel systems may not offer.





#### FINISH

## Unlimited possibilities

The Acrovyn® Wall Panel collection of finishes now includes Acrovyn by Design®, giving you the freedom to create interior environments that range from classic to wildly expressive. Acrovyn is more durable than laminate and stained wood, so your vision will be preserved for years after installation.

## Acrovyn® Solid Colors



Acrovyn by Design®

High resolution imagery

#### EDGE

Acrovyn Wall Panels include a moisture-resistant barrier and are available in three edge selections designed to work with the trim and reveal options featured on page 11. Edge banding is necessary for most odd-shaped panels.



wrapped square wrapped beveled unfinished

#### MOUNT

The Sure Snap® System provides easy installation and removal, requires minimal field-veri