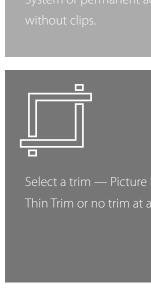

#### TRIM

## Frame your work

From butt joints to dramatic reveals, specify Acrovyn® Wall Panels with the look that fits your project's design. Ideal for unfinished edge panels, choose either Picture Frame or Thin Trim. Both are factory-installed, but this feature can be optional on permanently mounted panels.