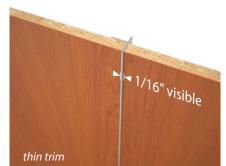

## Frame your work

From butt joints to dramatic reveals, specify Acrovyn® Wall Panels with the look that fits your project's design. Ideal for unfinished edge panels, choose either Picture Frame or Thin Trim. Both are factory-installed, but this feature can be optional on permanently mounted panels.