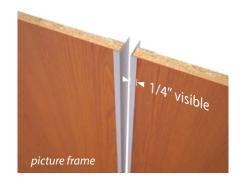

## Frame your work

From butt joints to dramatic reveals, specify Acrovyn® Wall Panels with the look that fits your project's design. Ideal for unfinished edge panels, choose either Picture Frame or Thin Trim. Both are factory-installed, but this feature can be optional on permanently mounted panels.