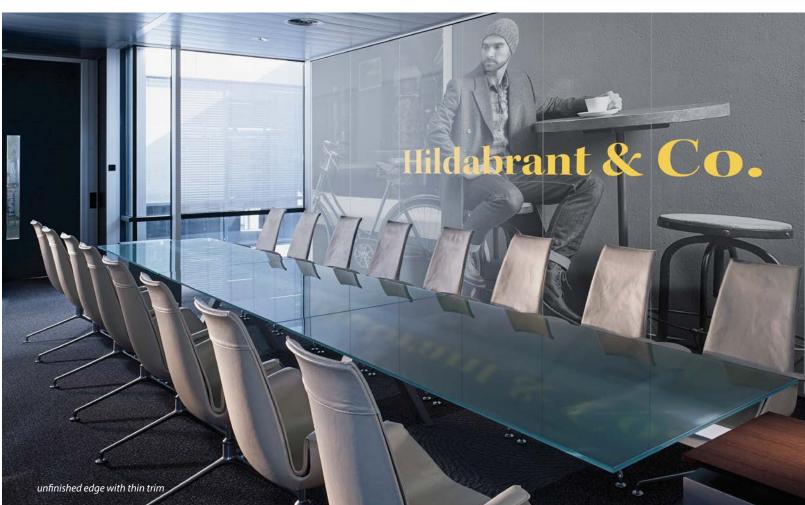

## Frame your work

From butt joints to dramatic reveals, specify Acrovyn® Wall Panels with the look that fits your project's design. Ideal for unfinished edge panels, choose either Picture Frame or Thin Trim. Both are factory-installed, but this feature can be optional on permanently mounted panels.