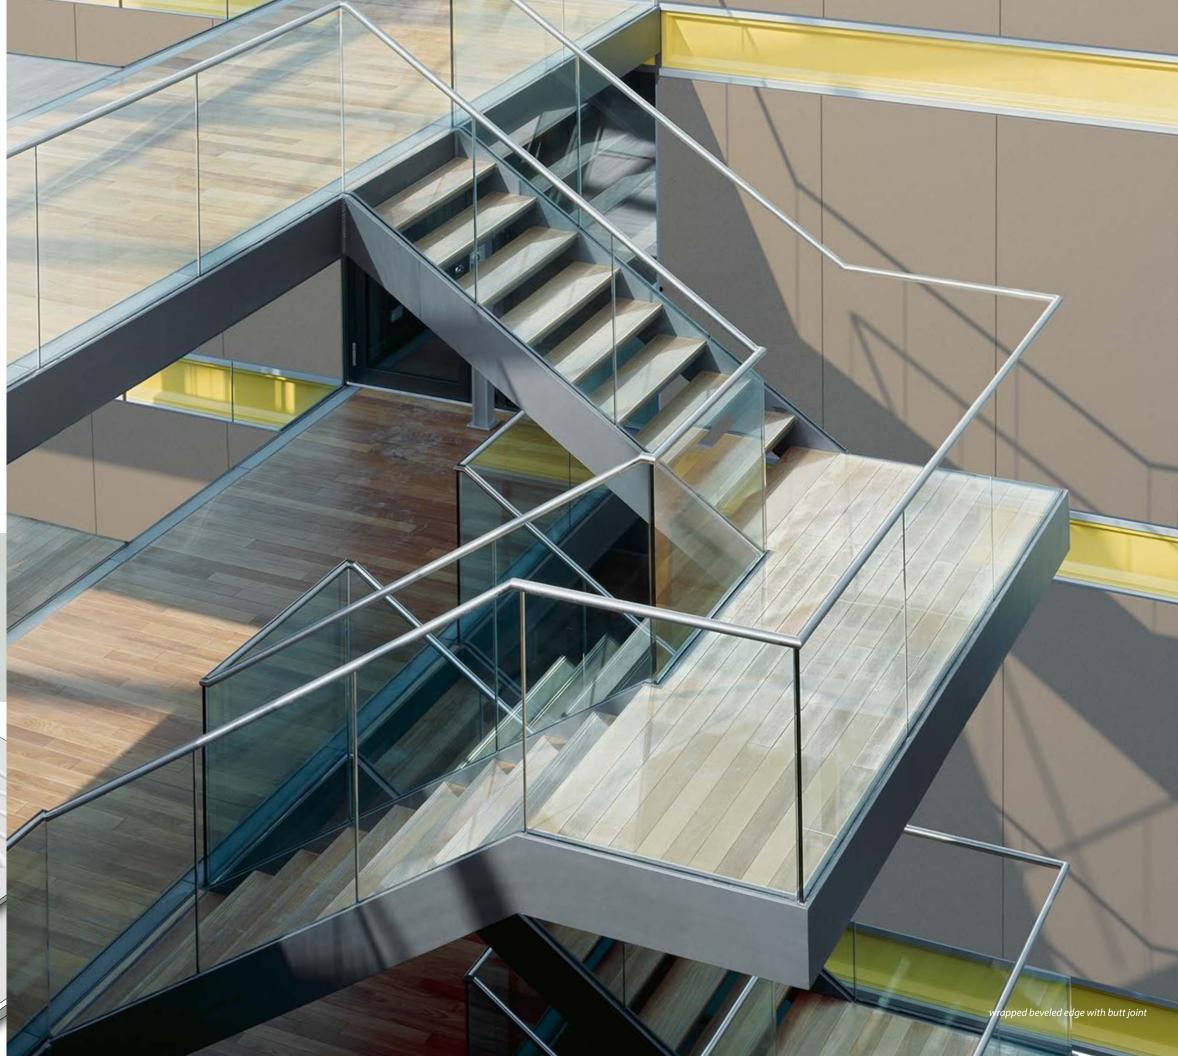

in three edge selections designed to work with the trim and reveal options featured on page 11. Edge banding is necessary for most odd-shaped panels.



wrapped square wrapped beveled unfinished

#### MOUNT

The Sure Snap® System provides easy installation and removal, requires minimal field-verified dimensions and allows for cut-in-field flexibility, including the ability to splice panels in the field. Permanent adhesive without clips is also available.



Sure Snap® System

#### DEPTH

## Dimensional relief

Demountable panels can be 3/4" (standard) up to 2" deep; permanent adhesive panels without clips are 7/16" deep only. Both are 3/8" substrate laminated with .040" PVC-free rigid sheet and are UL Classified B/2 fire rated.

7/16" permanant std 47"x119"

3/4" demountable std 46"x118"





#### TRIM

## Frame your work

From butt joints to dramatic reveals, specify Acrovyn® Wall Panels with the look that fits your project's design. Ideal for unfinished edge panels, choose either Picture Frame or Thin Trim. Both are factory-installed, but this feature can be optional on permanently mounted panels.







#### REVEAL

To create the desired complementing or contrasting reveal color, mount (permanent or demountable) panels using the specified reveal width on the wall prefinished with paint, strips of Acrovyn sheet or other preferred wall treatment.







#### HEADWALLS

## Highlighting patient care

Both planning and design of a headwall are essential for creating a room that looks impressive while remaining functional. The configuration options shown allow for cut outs to