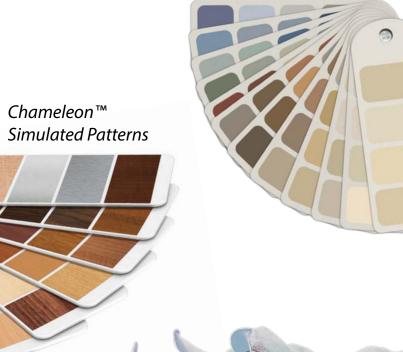

## Unlimited possibilities

The Acrovyn® Wall Panel collection of finishes now includes Acrovyn by Design®, giving you the freedom to create interior environments that range from classic to wildly expressive. Acrovyn is more durable than laminate and stained wood, so your vision will be preserved for years after installation.

## Acrovyn® Solid Colors

Acrovyn by Design®

High resolution imagery