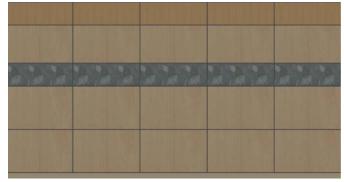

#### REVEAL

To create the desired complementing or contrasting reveal color, mount (permanent or demountable) panels using the specified reveal width on the wall prefinished with paint, strips of Acrovyn sheet or other preferred wall treatment.







#### HEADWALLS

## Highlighting patient care

Both planning and design of a headwall are essential for creating a room that looks impressive while remaining functional. The configuration options shown allow for cut outs to address gas, electric and other services that may be required in the headwall. With Acrovyn Wall Panels, the design options are virtually endless and your vision will be well protected.

### focal configuration

Create a headwall directly behind a bed as a design feature that will also protect the wall from abuse.



## continuum configuration

This option transforms the entire wall behind the patient bed into a design feature that protects the wall from the bed, carts and additional furniture.



#### **DESIGN YOUR OWN**



## tailor-made simple













ped beveled edge with but





#### CS creates products that solve complex building challenges around the world:

Acrovyn by Design\*
Acrovyn\* Doors
Acrovyn\* Wall Covering + Panels
Acrovyn\* Wall Protection

Acrovyn° Wall Protection Entrance

Decorative Walls Anti-fatig

Architectural Grilles + Vision Barriers
Architectural Louvers
Cubicle Curtains + Tracks
Entrance Mats + Grids
Anti-fatigue Flooring

Expansion Joint Covers

Explosion + Pressure Relief Vents

Fire + Smoke Vents

Sun Controls

347 South Broad Street Hughesville, Pennsylvania 17