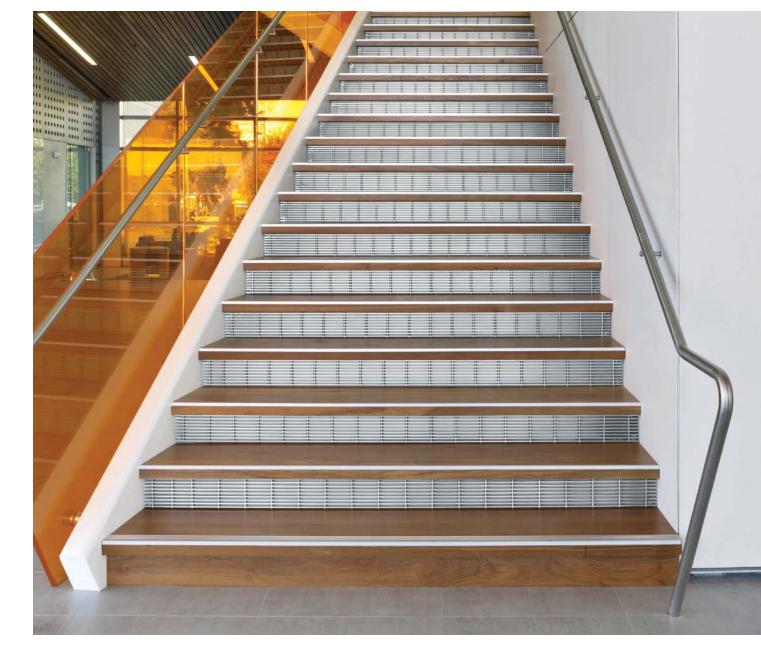

engineered products that you can specify with confidence. For design inspiration, view the customized applications highlighted in this booklet and visit our website: csinc.bz/gridline.



### WIRE SIZES & SPACING

Custom spacing
Multiple wire size options



### ALLOYS

Type 304 stainless steel
Type 316 stainless steel



### SLIP-RESISTANT TREATMENTS

SlipNot™ Beadblast Sandblast



### RAIL FINISHES

Powder coat
Brushed satin #4



## INSERT MATERIALS

Heavy-duty carpet
Recycled rubber
SlipNOT™
Custom material, e.g., glass



## WIRE ORIENTATIONS

Linear rails
Angled rails
Concentric rails



# MOUNTING OPTIONS

Surface lockdowns Hidden lockdowns



# Air Diffusers



Air diffuser grille





# Façade Accents



Façade accent panels



# Interior + Stair Accents



Stair railing









# Privacy Screens + Fencing



Privacy Screens



Fencing







Façade accent panels Sunshade panels infill Gate enclosure



# Trench + Fountain Grating





Fountain grille Drain cover









### CS creates products that solve complex building challenges around the world:

Acrovyn® Wall Protection + Doors | Acrovyn® Wall Covering + Panels

Architectural Louvers | Architectural Grilles + Vision Barriers | Cubicle Curtains + Tracks | Entrance Mats + Grids

Expansion Joint Covers | Explosion + Pressure Relief Vents | Fire + Smoke Vents | Sun Controls

6696 State Route 405 Muncy, Pennsylvania 17756 U.S.A. 570.546.5941 2240 Argentia Road, Suite 102 Mississauga, Ontario L5N 2K7 Canada 905.274.3611

www.c-sgroup.com