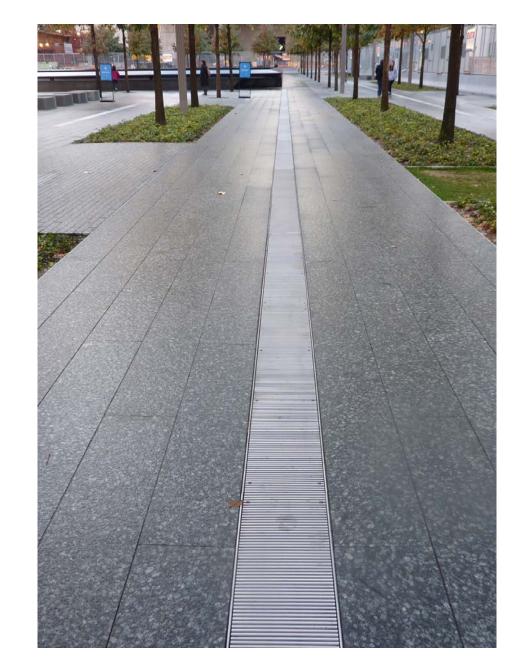

bsite: csinc.bz/gridline.



### WIRE SIZES & SPACING

Custom spacing
Multiple wire size options



### ALLOYS

Type 304 stainless steel
Type 316 stainless steel



### SLIP-RESISTANT TREATMENTS

SlipNot™ Beadblast Sandblast



### RAIL FINISHES

Powder coat
Brushed satin #4



## INSERT MATERIALS

Heavy-duty carpet
Recycled rubber
SlipNOT™
Custom material, e.g., glass



## WIRE ORIENTATIONS

Linear rails
Angled rails
Concentric rails



# MOUNTING OPTIONS

Surface lockdowns Hidden lockdowns



# Air Diffusers



Air diffuser grille





# Façade Accents



Façade accent panels



# Interior + Stair Accents



Stair railing









# Privacy Screens + Fencing



Privacy Screens



Fencing







Façade accent panels Sunshade panels infill Gate enclosure



# Trench + Fountain Grating





Fountain grille Drain cover









### CS creates products that solve complex building challenges around the world:

Acrovyn® Wall Protection + Doors | Acrovyn® Wall Covering + Panels

Architectural Louvers | Architectural Grilles + Vision Barriers | Cubicle Curtains + Tracks | Entrance Mats + Grids

Expansion Joint Covers | Explosion + Pressure Relief Vents | Fire + Smoke Vents | Sun Controls

6696 State Route 405 Muncy, Pennsylvania 17756 U.S.A. 570.546.5941 2240 Argentia Road, Suite 102 Mississauga, Ontario L5N 2K7 Canada 905.274.3611

www.c-sgroup.com