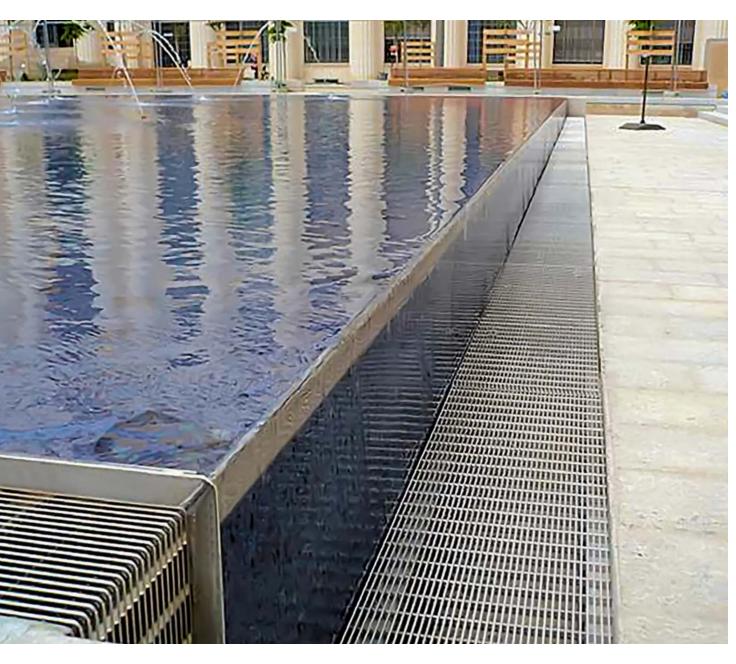

website: csinc.bz/gridline.



### WIRE SIZES & SPACING

Custom spacing
Multiple wire size options



### ALLOYS

Type 304 stainless steel
Type 316 stainless steel



### SLIP-RESISTANT TREATMENTS

SlipNot™ Beadblast Sandblast



### RAIL FINISHES

Powder coat
Brushed satin #4



## INSERT MATERIALS

Heavy-duty carpet
Recycled rubber
SlipNOT™
Custom material, e.g., glass



## WIRE ORIENTATIONS

Linear rails
Angled rails
Concentric rails



# MOUNTING OPTIONS

Surface lockdowns Hidden lockdowns



# Air Diffusers



Air diffuser grille





# Façade Accents



Façade accent panels



# Interior + Stair Accents



Stair railing









# Privacy Screens + Fencing



Privacy Screens



Fencing







Façade accent panels Sunshade panels infill Gate enclosure



# Trench + Fountain Grating





Fountain grille Drain cover









### CS creates products that solve complex building challenges around the world:

Acrovyn® Wall Protection + Doors | Acrovyn® Wall Covering + Panels

Architectural Louvers | Architectural Grilles + Vision Barriers | Cubicle Curtains + Tracks | Entrance Mats + Grids

Expansion Joint Covers | Explosion + Pressure Relief Vents | Fire + Smoke Vents | Sun Controls

6696 State Route 405 Muncy, Pennsylvania 17756 U.S.A. 570.546.5941 2240 Argentia Road, Suite 102 Mississauga, Ontario L5N 2K7 Canada 905.274.3611

www.c-sgroup.com