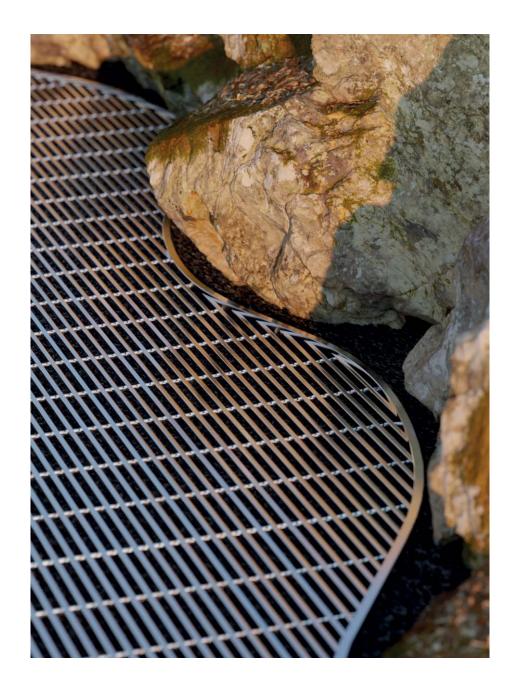

onstruction Specialties is your industry partner with a proven track record for helping design visions become realities. We provide finished, engineered products that you can specify with confidence. For design inspiration, view the customized applications highlighted in this booklet and visit our website: csinc.bz/gridline.



### WIRE SIZES & SPACING

Custom spacing
Multiple wire size options



### ALLOYS

Type 304 stainless steel
Type 316 stainless steel



### SLIP-RESISTANT TREATMENTS

SlipNot™ Beadblast Sandblast



### RAIL FINISHES

Powder coat
Brushed satin #4



## INSERT MATERIALS

Heavy-duty carpet
Recycled rubber
SlipNOT™
Custom material, e.g., glass



## WIRE ORIENTATIONS

Linear rails
Angled rails
Concentric rails



# MOUNTING OPTIONS

Surface lockdowns Hidden lockdowns



# Air Diffusers



Air diffuser grille





# Façade Accents



Façade accent panels



# Interior + Stair Accents



Stair railing









# Privacy Screens + Fencing



Privacy Screens



Fencing







Façade accent panels Sunshade panels infill Gate enclosure



# Trench + Fountain Grating





Fountain grille Drain cover









### CS creates products that solve complex building challenges around the world:

Acrovyn® Wall Protection + Doors | Acrovyn® Wall Covering + Panels

Architectural Louvers | Architectural Grilles + Vision Barriers | Cubicle Curtains + Tracks | Entrance Mats + Grids

Expansion Joint Covers | Explosion + Pressure Relief Vents | Fire + Smoke Vents | Sun Controls

6696 State Route 405 Muncy, Pennsylvania 17756 U.S.A. 570.546.5941 2240 Argentia Road, Suite 102