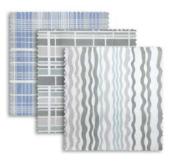

#### Down to earth

Crisp mountain air, flowing water, a rainbow of trees as the

- 1 **Acrovyn® Solid Colors** Sage Green #660
- 2 **Acrovyn Solid Colors** Cucumber #1595
- 3 **Acrovyn by Design® Tapestry™** Groves: Fete en Blanc
- 4 Acrovyn Solid Colors Deep Water #1246
- 5 Acrovyn Woodgrains Weathered Willow Oak

- 6 **Acrovyn Solid Colors** Smokey Blue #1576
- 7 Acrovyn by Design Metallics
- **Acrovyn by Design Tapestry** Coastal: Sea Glass
- 9 **Acrovyn Solid Colors** Tea Rose #1588
- 10 **CSelect™ Fabrics** Sunset: Bayshore Blue