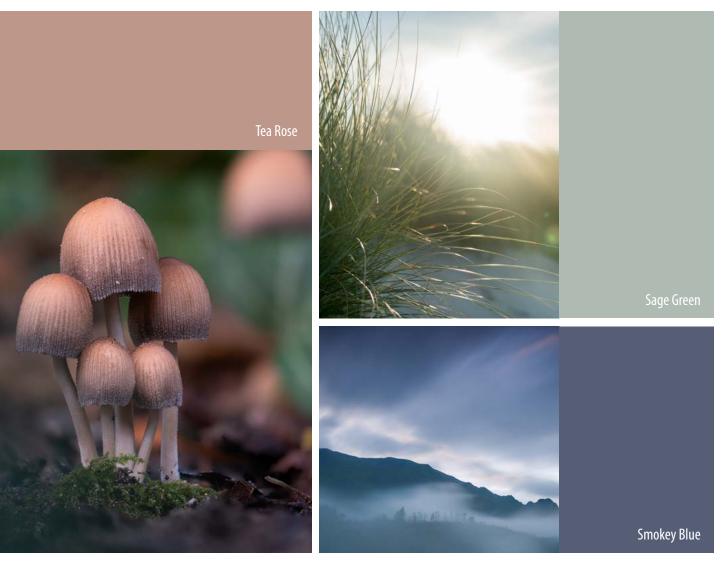

#### Down to earth

Crisp mountain air, flowing water, a rainbow of trees as the

- 1 **Acrovyn® Solid Colors** Sage Green #660
- 2 **Acrovyn Solid Colors** Cucumber #1595
- 3 **Acrovyn by Design® Tapestry™** Groves: Fete en Blanc
- 4 Acrovyn Solid Colors Deep Water #1246
- 5 Acrovyn Woodgrains Weathered Willow Oak

- 6 **Acrovyn Solid Colors** Smokey Blue #1576
- 7 Acrovyn by Design Metallics
- **Acrovyn by Design Tapestry** Coastal: Sea Glass
- 9 **Acrovyn Solid Colors** Tea Rose #1588
- 10 **CSelect™ Fabrics** Sunset: Bayshore Blue