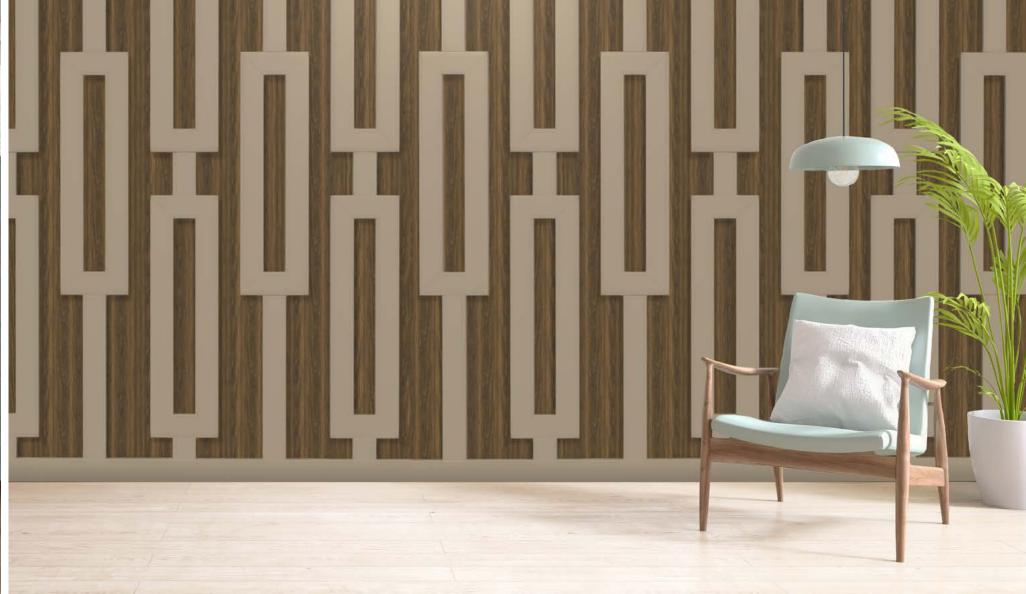

**Acrovyn Doors** are available in a variety of solid colors, woodgrain patterns, and panel designs, and can incorporate imagery, branding and messaging with Acrovyn Doors by Design™.

**Acrovyn Wall Panels** can easily elevate a space while keeping walls beautiful and damage-free for years.

CSelect Fabrics + Disposable
Cubicle Curtains embody soft and
vibrant hues that reflect the earth's
natural elements - bringing calm and
tranquility to a space.

Acrovyn Dimensional Moldings offer you the freedom to design interiors that coordinate with existing aesthetics or stand out as unique spaces—all with the protection and durability of Acrovyn.