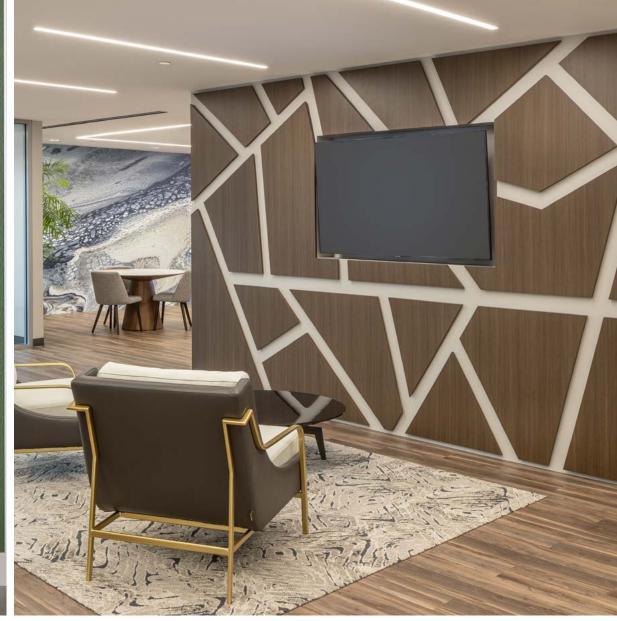

### Offerings

Soft and natural tones provide feelings of tranquility and beauty in any space.

Acrovyn Wall Protection is a simple solution to protect the most vulnerable areas and is available in designs and material options to suit every interior need.

CSelect Fabrics + Disposable
Cubicle Curtains embody soft and
vibrant hues that reflect the earth's
natural elements - bringing calm and
tranquility to a space.

Acrovyn Dimensional Moldings offer you the freedom to design interiors that coordinate with existing aesthetics or stand out as unique spaces—all with the protection and durability of Acrovyn.