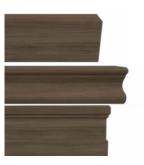

On the Right Track® | CSelect Fabrics Bark, Seagrass, Sunset in Bayshore Blue | Crash Rail SCR-16SSV

**Acrovyn Woodgrains** Natural Peregrine | **Acrovyn Dimensional Moldings** Square Rail FR-259