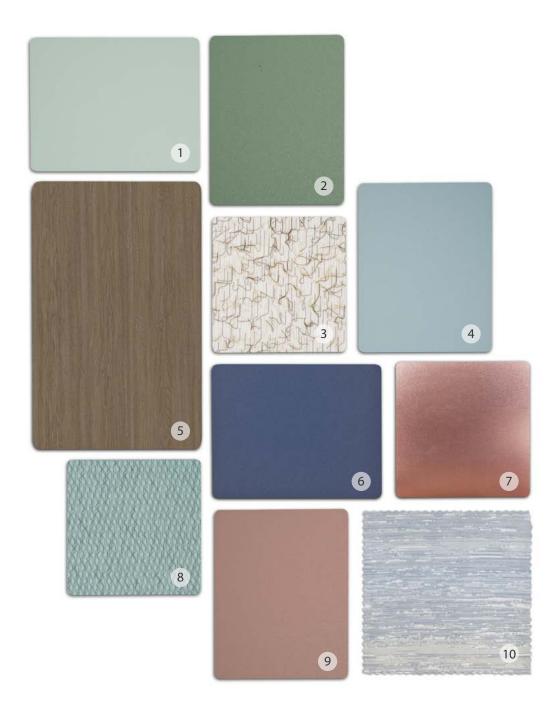

#### Down to earth

Crisp mountain air, flowing water, a rainbow of trees as the

- 1 **Acrovyn® Solid Colors** Sage Green #660
- 2 **Acrovyn Solid Colors** Cucumber #1595
- 3 **Acrovyn by Design® Tapestry™** Groves: Fete en Blanc
- 4 Acrovyn Solid Colors Deep Water #1246
- 5 Acrovyn Woodgrains Weathered Willow Oak

- 6 **Acrovyn Solid Colors** Smokey Blue #1576
- 7 Acrovyn by Design Metallics
- **Acrovyn by Design Tapestry** Coastal: Sea Glass
- 9 **Acrovyn Solid Colors** Tea Rose #1588
- 10 **CSelect™ Fabrics** Sunset: Bayshore Blue