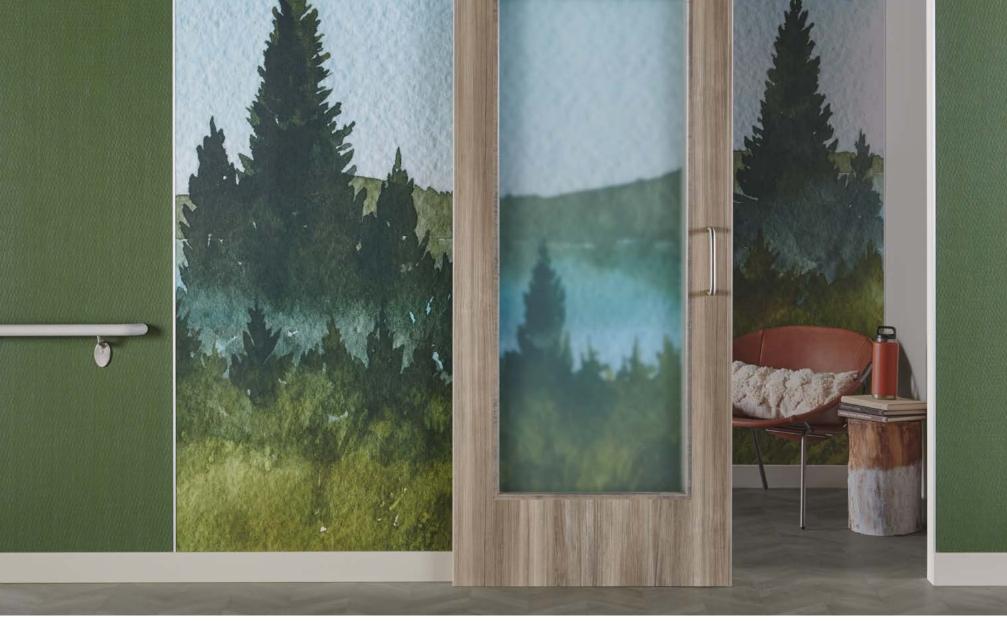

Acrovyn by Design Tapestry Coastal: Baja Basil | Acrovyn Handrail P-OA | Acrovyn by Design Custom Graphics | Acrovyn Doors

Acrovyn Wall Panels

**Acrovyn Doors** are available in a variety of solid colors, woodgrain patterns, and panel designs, and can incorporate imagery, branding and messaging with Acrovyn Doors by Design™.

**Acrovyn Wall Panels** can easily elevate a space while keeping walls beautiful and damage-free for years.

On the Right Track® | CSelect Fabrics Bark, Seagrass, Sunset in Bayshore Blue | Crash Rail SCR-16SSV

**Acrovyn Woodgrains** Natural Peregrine | **Acrovyn Dimensional Moldings** Square Rail FR-259