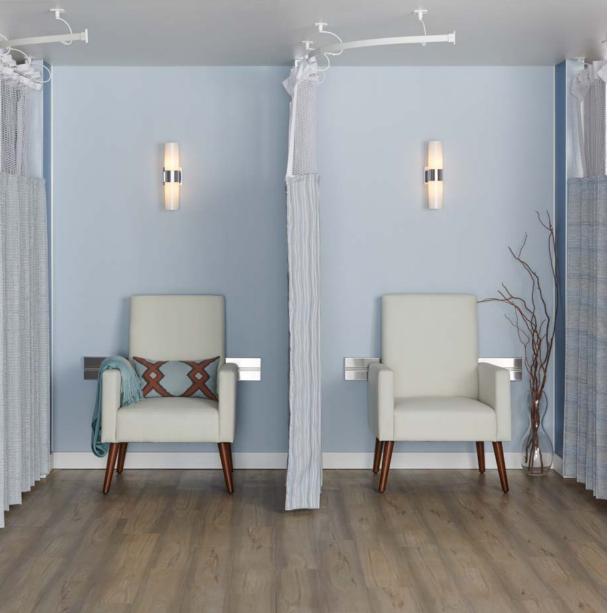

On the Right Track® | CSelect Fabrics Bark, Seagrass, Sunset in Bayshore Blue | Crash Rail SCR-16SSV

**Acrovyn Woodgrains** Natural Peregrine | **Acrovyn Dimensional Moldings** Square Rail FR-259

CSelect Fabrics + Disposable
Cubicle Curtains embody soft and
vibrant hues that reflect the earth's
natural elements - bringing calm and
tranquility to a space.

Acrovyn Dimensional Moldings offer you the freedom to design interiors that coordinate with existing aesthetics or stand out as unique spaces—all with the protection and durability of Acrovyn.