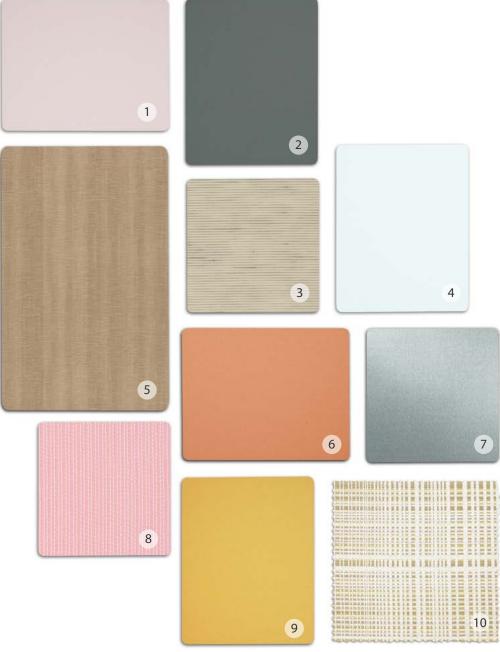

#### Earthy | Hopeful | Bright

Looking out at the vast golden hour and smiling as you feel its glow.

Golden Sunshine

Powder Pink

- 1 **Acrovyn Solid Colors** Powder Pink #510
- 2 **Acrovyn Solid Colors** Dark Moss #1113
- 3 **Acrovyn by Design Tapestry** Thatched: Champagne Brunch
- 4 **Acrovyn Solid Colors** Misty Grey #260
- 5 **Acrovyn Woodgrains** Smoked Rippled Maple

- 6 **Acrovyn Solid Colors** Cantaloupe #1583
- 7 **Acrovyn by Design Metallics** Hatch: Wheat Grass
- 8 **Acrovyn by Design Tapestry** Dunes: Blushing Moon
- 9 **Acrovyn Solid Colors** Golden Sunshine #951
- 10 **CSelect Fabrics** Sandstone: Sunshine