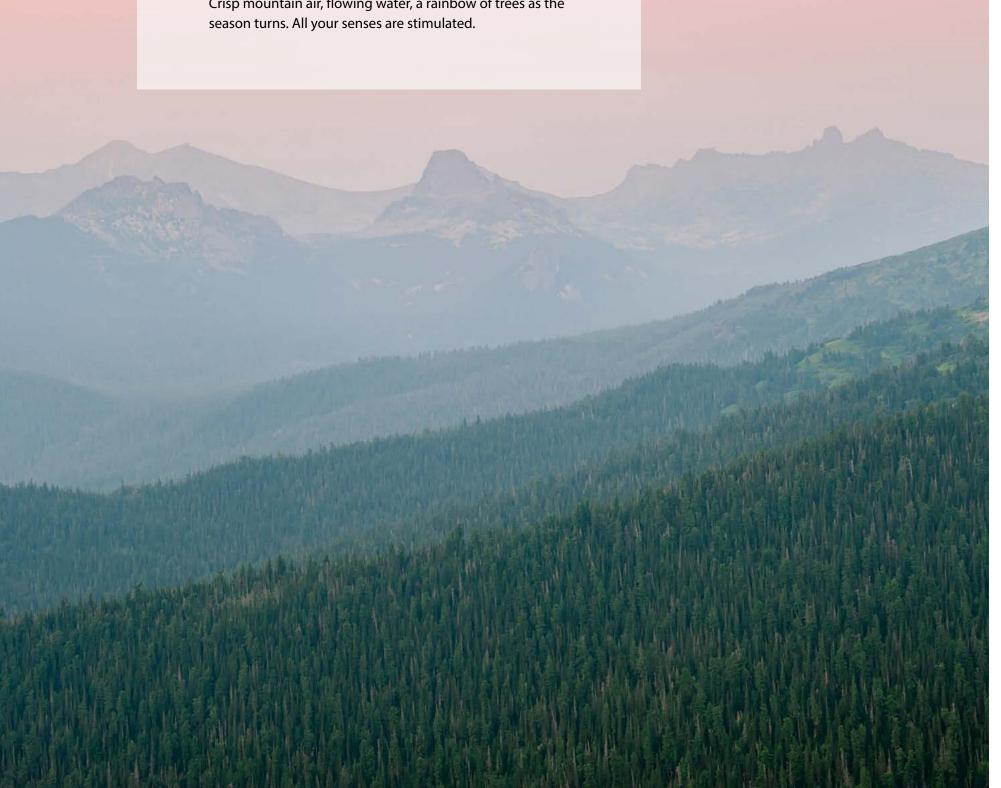

#### Down to earth

Crisp mountain air, flowing water, a rainbow of trees as the

- 1 **Acrovyn® Solid Colors** Sage Green #660
- 2 **Acrovyn Solid Colors** Cucumber #1595
- 3 **Acrovyn by Design® Tapestry™** Groves: Fete en Blanc
- 4 Acrovyn Solid Colors Deep Water #1246
- 5 Acrovyn Woodgrains Weathered Willow Oak