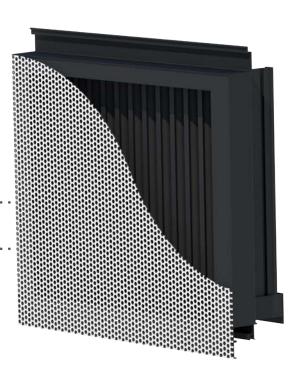

C/S Integrated Louvers are available in 4" to

7" depths. Fixed, drainable and storm resistant models can be specified. C/S Louver models include common joinery elements with Formawall panels to provide a seamless exterior facade. C/S Louvers have been tested to meet AMCA and BSRIA test standards and can be finished in any CENTRIA Prismatic or Sundance Series colors.

### System Features

- Proven performance from Construction Specialties, a world leader and innovator in air movement technology
- Full line of fixed, drainable, storm resistant and Dade County Certified louvers 4" - 7"
- Fully integrated with Formawall Dimension
   Series joinery, sealing systems and sight lines
- Simplified installation and framing requirements