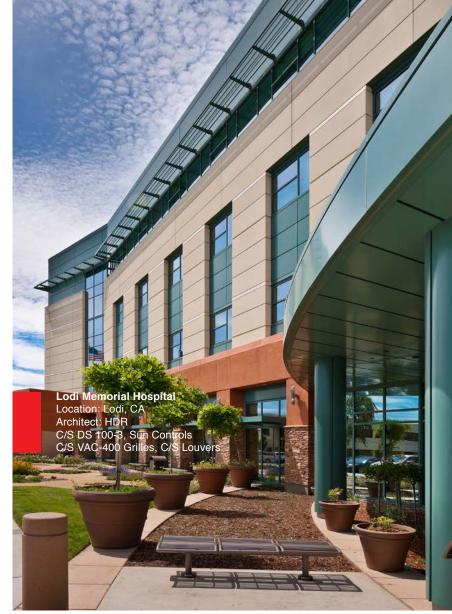

C/S Integrated Louvers are available in 4" to

7" depths. Fixed, drainable and storm resistant models can be specified. C/S Louver models include common joinery elements with Formawall panels to provide a seamless exterior facade. C/S Louvers have been tested to meet AMCA and BSRIA test standards and can be finished in any CENTRIA Prismatic or Sundance Series colors.

### System Features

- Proven performance from Construction Specialties, a world leader and innovator in air movement technology
- Full line of fixed, drainable, storm resistant and Dade County Certified louvers 4" - 7"
- Fully integrated with Formawall Dimension
   Series joinery, sealing systems and sight lines
- Simplified installation and framing requirements