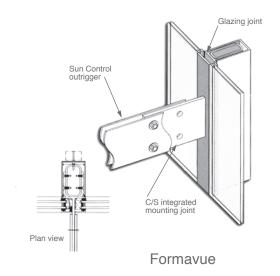

# C/S Sun Controls for use with CENTRIA Formawall Dimension Series Panel Systems and Formavue™ Window Systems

C/S Integrated Sun Controls reduce heat, glare and energy costs. These sun controls are pre-designed to install easily in CENTRIA Formawall Dimension Series Panels and Formavue Windows. C/S Sunshades are available in a wide range of blades, styles and facias. They can span up to 10' wide and cantilever up to 5' off the building.

C/S Sun Controls **common joinery elements provide a seamless facade**. Specially designed aluminum

castings provide a seamless, thermally broken connection that keeps the Dimension Series Panel's vapor barrier lines intact to provide complete air and water resistance. Specially designed integral sunshade connections are also designed to work with CENTRIA's Formavue Windows. The connections allow for expansion and contraction without bending or deformation and are designed to meet the building's specific wind and snow loads.