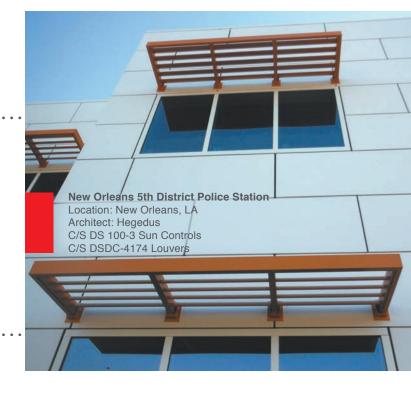

# C/S Sun Controls for use with CENTRIA Formawall Dimension Series Panel Systems and Formavue™ Window Systems

C/S Integrated Sun Controls reduce heat, glare and energy costs. These sun controls are pre-designed to install easily in CENTRIA Formawall Dimension Series Panels and Formavue Windows. C/S Sunshades are available in a wide range of blades, styles and facias. They can span up to 10' wide and cantilever up to 5' off the building.

C/S Sun Controls **common joinery elements provide a seamless facade**. Specially designed aluminum

castings provide a seamless, thermally broken connection that keeps the Dimension Series Panel's vapor barrier lines intact to provide complete air and water resistance. Specially designed integral sunshade connections are also designed to work with CENTRIA's Formavue Windows. The connections allow for expansion and contraction without bending or deformation and are designed to meet the building's specific wind and snow loads.

#### System Features

- Fully integrated with Formawall Dimension Series panels, sealing systems and thru tube structural supports
- Single source responsibility
- Specially designed integral connection
- Broad selection of blade and fascia shapes
- Proven performance from Construction Specialties, a world leader and innovator in passive solar control