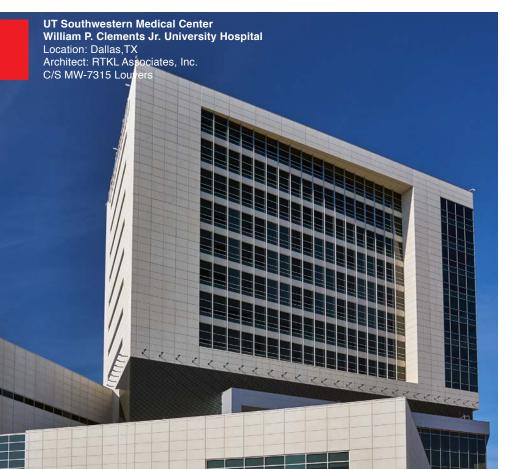

## MetalWrap™ Series Louvers C/S Louvers and CENTRIA Wall System

Louvers with true wall performance in one system

## Integrated MW-7315 MetalWrap Series Louver features and benefits:

- Tested wall system
- Provides water, vapor and air barrier
- High R-value 2" and 3" thick panels
- Thermally broken
- Continuous front blades
- Blades ship loose in up to 20' lengths
- Inactive areas are visually indistinguishable from active areas
- C/S Storm Resistant MW-7315 Louvers in active areas