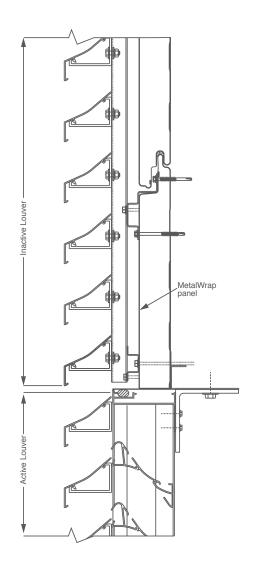

## Integrated MW-7315 MetalWrap Series Louver features and benefits:

- Tested wall system
- Provides water, vapor and air barrier
- High R-value 2" and 3" thick panels
- Thermally broken
- Continuous front blades
- Blades ship loose in up to 20' lengths
- Inactive areas are visually indistinguishable from active areas
- C/S Storm Resistant MW-7315 Louvers in active areas