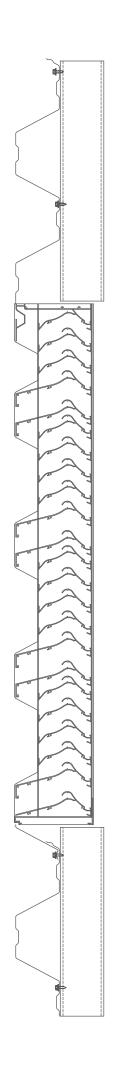

# C/S Sun Controls for use with CENTRIA Formawall Dimension Series Panel Systems and Formavue™ Window Systems

C/S Integrated Sun Controls reduce heat, glare and energy costs. These sun controls are pre-designed to install easily in CENTRIA Formawall Dimension Series Panels and Formavue Windows. C/S Sunshades are available in a wide range of blades, styles and facias. They can span up to 10' wide and cantilever up to 5' off the building.

C/S Sun Controls **common joinery elements provide a seamless facade**. Specially designed aluminum

castings provide a seamless, thermally broken connection that keeps the Dimension Series Panel's vapor barrier lines intact to provide complete air and water resistance. Specially designed integral sunshade connections are also designed to work with CENTRIA's Formavue Windows. The connections allow for expansion and contraction without bending or deformation and are designed to meet the building's specific wind and snow loads.

#### System Features

- Fully integrated with Formawall Dimension Series panels, sealing systems and thru tube structural supports
- Single source responsibility
- Specially designed integral connection
- Broad selection of blade and fascia shapes
- Proven performance from Construction Specialties, a world leader and innovator in passive solar control