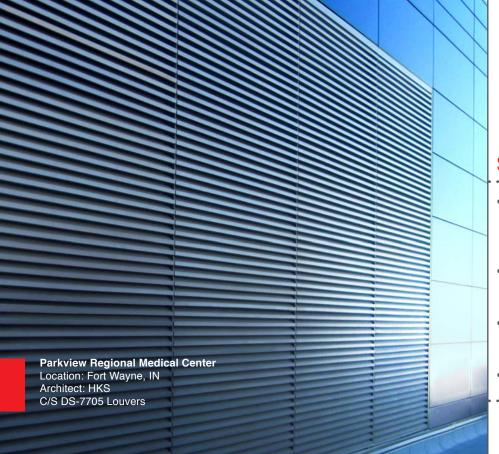

C/S Integrated Louvers are available in 4" to

7" depths. Fixed, drainable and storm resistant models can be specified. C/S Louver models include common joinery elements with Formawall panels to provide a seamless exterior facade. C/S Louvers have been tested to meet AMCA and BSRIA test standards and can be finished in any CENTRIA Prismatic or Sundance Series colors.

### System Features

- Proven performance from Construction Specialties, a world leader and innovator in air movement technology
- Full line of fixed, drainable, storm resistant and Dade County Certified louvers 4" - 7"
- Fully integrated with Formawall Dimension
   Series joinery, sealing systems and sight lines
- Simplified installation and framing requirements