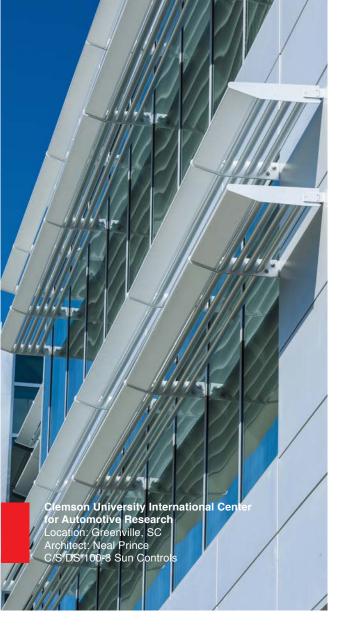

# C/S Sun Controls for use with CENTRIA Formawall Dimension Series Panel Systems and Formavue™ Window Systems

C/S Integrated Sun Controls reduce heat, glare and energy costs. These sun controls are pre-designed to install easily in CENTRIA Formawall Dimension Series Panels and Formavue Windows. C/S Sunshades are available in a wide range of blades, styles and facias. They can span up to 10' wide and cantilever up to 5' off the building.

C/S Sun Controls **common joinery elements provide a seamless facade**. Specially designed aluminum

castings provide a seamless, thermally broken connection that keeps the Dimension Series Panel's vapor barrier lines intact to provide complete air and water resistance. Specially designed integral sunshade connections are also designed to work with CENTRIA's Formavue Windows. The connections allow for expansion and contraction without bending or deformation and are designed to meet the building's specific wind and snow loads.

#### System Features

- Fully integrated with Formawall Dimension Series panels, sealing systems and thru tube structural supports
- Single source responsibility
- Specially designed integral connection
- Broad selection of blade and fascia shapes
- Proven performance from Construction Specialties, a world leader and innovator in passive solar control