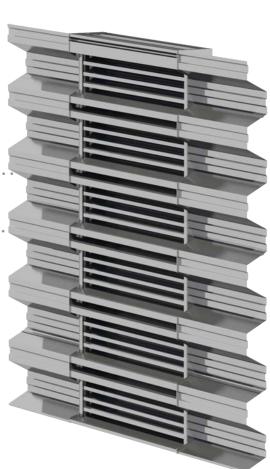

# C/S Sun Controls for use with CENTRIA Formawall Dimension Series Panel Systems and Formavue™ Window Systems

C/S Integrated Sun Controls reduce heat, glare and energy costs. These sun controls are pre-designed to install easily in CENTRIA Formawall Dimension Series Panels and Formavue Windows. C/S Sunshades are available in a wide range of blades, styles and facias. They can span up to 10' wide and cantilever up to 5' off the building.

C/S Sun Controls **common joinery elements provide a seamless facade**. Specially designed aluminum

castings provide a seamless, thermally broken connection that keeps the Dimension Series Panel's vapor barrier lines intact to provide complete air and water resistance. Specially designed integral sunshade connections are also designed to work with CENTRIA's Formavue Windows. The connections allow for expansion and contraction without bending or deformation and are designed to meet the building's specific wind and snow loads.

#### System Features

- Fully integrated with Formawall Dimension Series panels, sealing systems and thru tube structural supports
- Single source responsibility
- Specially designed integral connection
- Broad selection of blade and fascia shapes
- Proven performance from Construction Specialties, a world leader and innovator in passive solar control