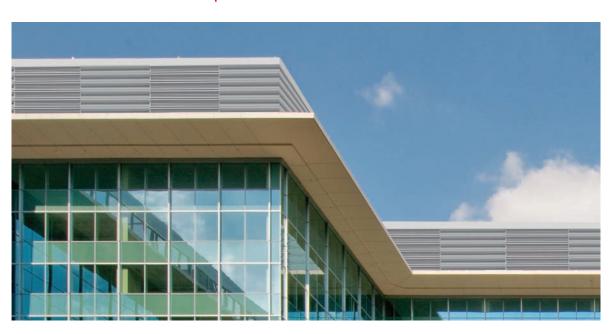

# C/S Sun Controls for use with CENTRIA Formawall Dimension Series Panel Systems and Formavue™ Window Systems

C/S Integrated Sun Controls reduce heat, glare and energy costs. These sun controls are pre-designed to install easily in CENTRIA Formawall Dimension Series Panels and Formavue Windows. C/S Sunshades are available in a wide range of blades, styles and facias. They can span up to 10' wide and cantilever up to 5' off the building.

C/S Sun Controls **common joinery elements provide a seamless facade**. Specially designed aluminum

castings provide a seamless, thermally broken connection that keeps the Dimension Series Panel's vapor barrier lines intact to provide complete air and water resistance. Specially designed integral sunshade connections are also designed to work with CENTRIA's Formavue Windows. The connections allow for expansion and contraction without bending or deformation and are designed to meet the building's specific wind and snow loads.

#### System Features

- Fully integrated with Formawall Dimension Series panels, sealing systems and thru tube structural supports
- Single source responsibility
- Specially designed integral connection
- Broad selection of blade and fascia shapes
- Proven performance from Construction Specialties, a world leader and innovator in passive solar control