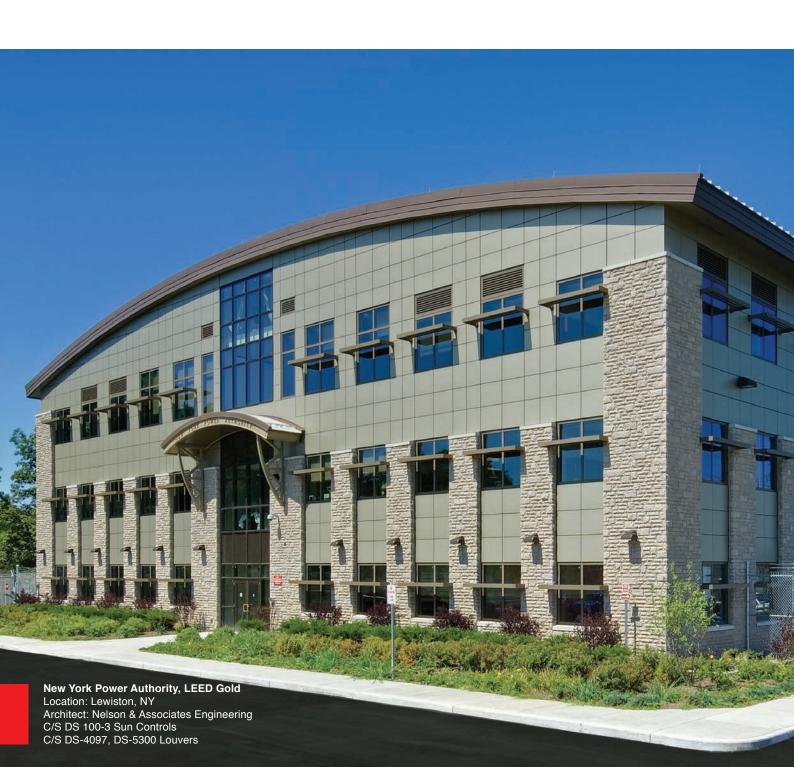

# C/S Sun Controls for use with CENTRIA Formawall Dimension Series Panel Systems and Formavue™ Window Systems

C/S Integrated Sun Controls reduce heat, glare and energy costs. These sun controls are pre-designed to install easily in CENTRIA Formawall Dimension Series Panels and Formavue Windows. C/S Sunshades are available in a wide range of blades, styles and facias. They can span up to 10' wide and cantilever up to 5' off the building.

C/S Sun Controls **common joinery elements provide a seamless facade**. Specially designed aluminum

castings provide a seamless, thermally broken connection that keeps the Dimension Series Panel's vapor barrier lines intact to provide complete air and water resistance. Specially designed integral sunshade connections are also designed to work with CENTRIA's Formavue Windows. The connections allow for expansion and contraction without bending or deformation and are designed to meet the building's specific wind and snow loads.

#### System Features

- Fully integrated with Formawall Dimension Series panels, sealing systems and thru tube structural supports
- Single source responsibility
- Specially designed integral connection
- Broad selection of blade and fascia shapes
- Proven performance from Construction Specialties, a world leader and innovator in passive solar control