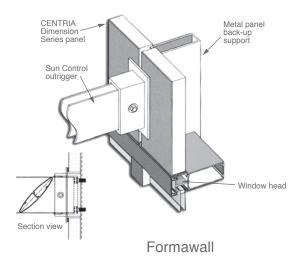

# C/S Sun Controls for use with CENTRIA Formawall Dimension Series Panel Systems and Formavue™ Window Systems

C/S Integrated Sun Controls reduce heat, glare and energy costs. These sun controls are pre-designed to install easily in CENTRIA Formawall Dimension Series Panels and Formavue Windows. C/S Sunshades are available in a wide range of blades, styles and facias. They can span up to 10' wide and cantilever up to 5' off the building.

C/S Sun Controls **common joinery elements provide a seamless facade**. Specially designed aluminum

castings provide a seamless, thermally broken connection that keeps the Dimension Series Panel's vapor barrier lines intact to provide complete air and water resistance. Specially designed integral sunshade connections are also designed to work with CENTRIA's Formavue Windows. The connections allow for expansion and contraction without bending or deformation and are designed to meet the building's specific wind and snow loads.