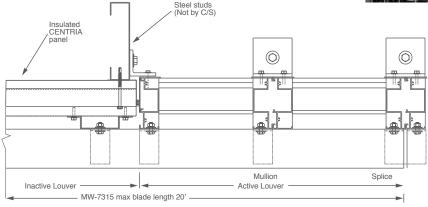

## Integrated MW-7315 MetalWrap Series Louver features and benefits:

- Tested wall system
- Provides water, vapor and air barrier
- High R-value 2" and 3" thick panels
- Thermally broken
- Continuous front blades
- Blades ship loose in up to 20' lengths
- Inactive areas are visually indistinguishable from active areas
- C/S Storm Resistant MW-7315 Louvers in active areas