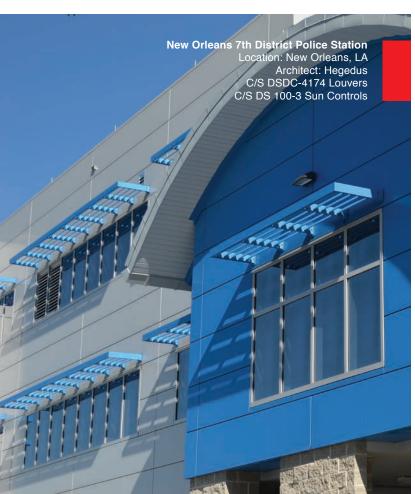

# C/S Sun Controls for use with CENTRIA Formawall Dimension Series Panel Systems and Formavue™ Window Systems

C/S Integrated Sun Controls reduce heat, glare and energy costs. These sun controls are pre-designed to install easily in CENTRIA Formawall Dimension Series Panels and Formavue Windows. C/S Sunshades are available in a wide range of blades, styles and facias. They can span up to 10' wide and cantilever up to 5' off the building.

C/S Sun Controls **common joinery elements provide a seamless facade**. Specially designed aluminum

castings provide a seamless, thermally broken connection that keeps the Dimension Series Panel's vapor barrier lines intact to provide complete air and water resistance. Specially designed integral sunshade connections are also designed to work with CENTRIA's Formavue Windows. The connections allow for expansion and contraction without bending or deformation and are designed to meet the building's specific wind and snow loads.

#### System Features

- Fully integrated with Formawall Dimension Series panels, sealing systems and thru tube structural supports
- Single source responsibility
- Specially designed integral connection
- Broad selection of blade and fascia shapes
- Proven performance from Construction Specialties, a world leader and innovator in passive solar control