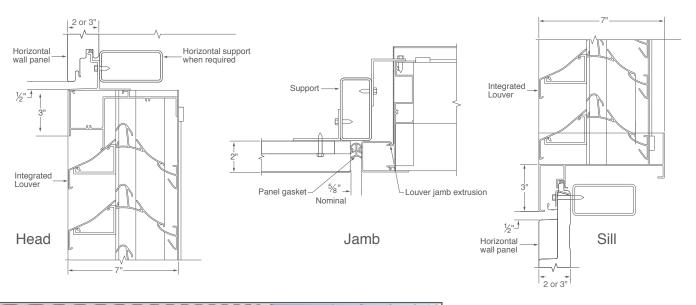

C/S Integrated Louvers are available in 4" to

7" depths. Fixed, drainable and storm resistant models can be specified. C/S Louver models include common joinery elements with Formawall panels to provide a seamless exterior facade. C/S Louvers have been tested to meet AMCA and BSRIA test standards and can be finished in any CENTRIA Prismatic or Sundance Series colors.

### System Features

- Proven performance from Construction Specialties, a world leader and innovator in air movement technology
- Full line of fixed, drainable, storm resistant and Dade County Certified louvers 4" - 7"
- Fully integrated with Formawall Dimension
   Series joinery, sealing systems and sight lines
- Simplified installation and framing requirements