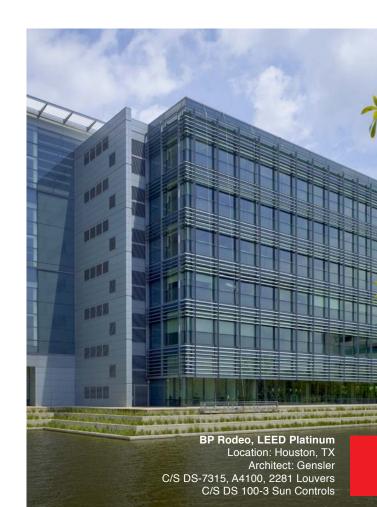

# C/S Sun Controls for use with CENTRIA Formawall Dimension Series Panel Systems and Formavue™ Window Systems

C/S Integrated Sun Controls reduce heat, glare and energy costs. These sun controls are pre-designed to install easily in CENTRIA Formawall Dimension Series Panels and Formavue Windows. C/S Sunshades are available in a wide range of blades, styles and facias. They can span up to 10' wide and cantilever up to 5' off the building.

C/S Sun Controls **common joinery elements provide a seamless facade**. Specially designed aluminum

castings provide a seamless, thermally broken connection that keeps the Dimension Series Panel's vapor barrier lines intact to provide complete air and water resistance. Specially designed integral sunshade connections are also designed to work with CENTRIA's Formavue Windows. The connections allow for expansion and contraction without bending or deformation and are designed to meet the building's specific wind and snow loads.

#### System Features

- Fully integrated with Formawall Dimension Series panels, sealing systems and thru tube structural supports
- Single source responsibility
- Specially designed integral connection
- Broad selection of blade and fascia shapes
- Proven performance from Construction Specialties, a world leader and innovator in passive solar control